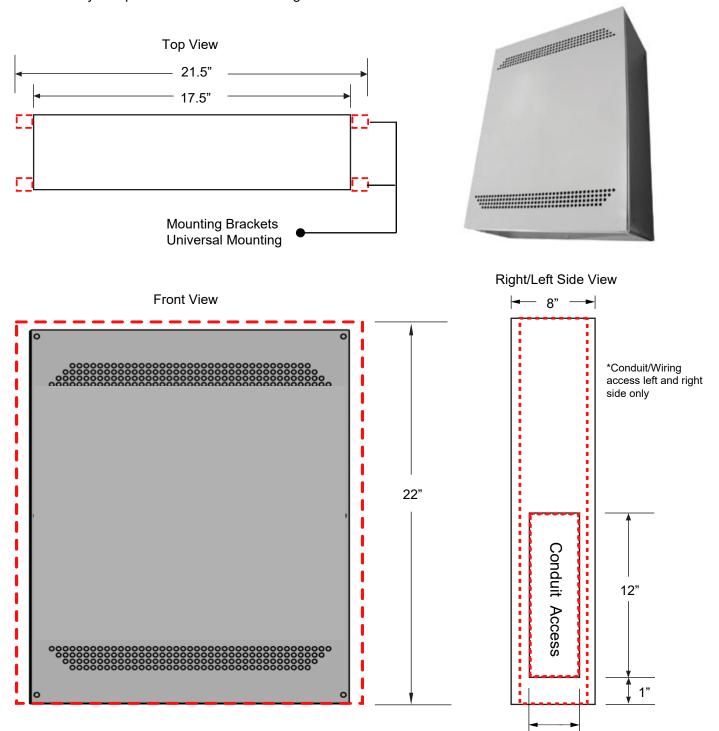

## **Tucson Mini Series**

**Conduit and Cabinet Dimensions** 

Per code requirements, leave 3" on each side of the cabinet, including the back, and a 3 foot clearance in the front. \*Contact factory for special conduit access arrangements.